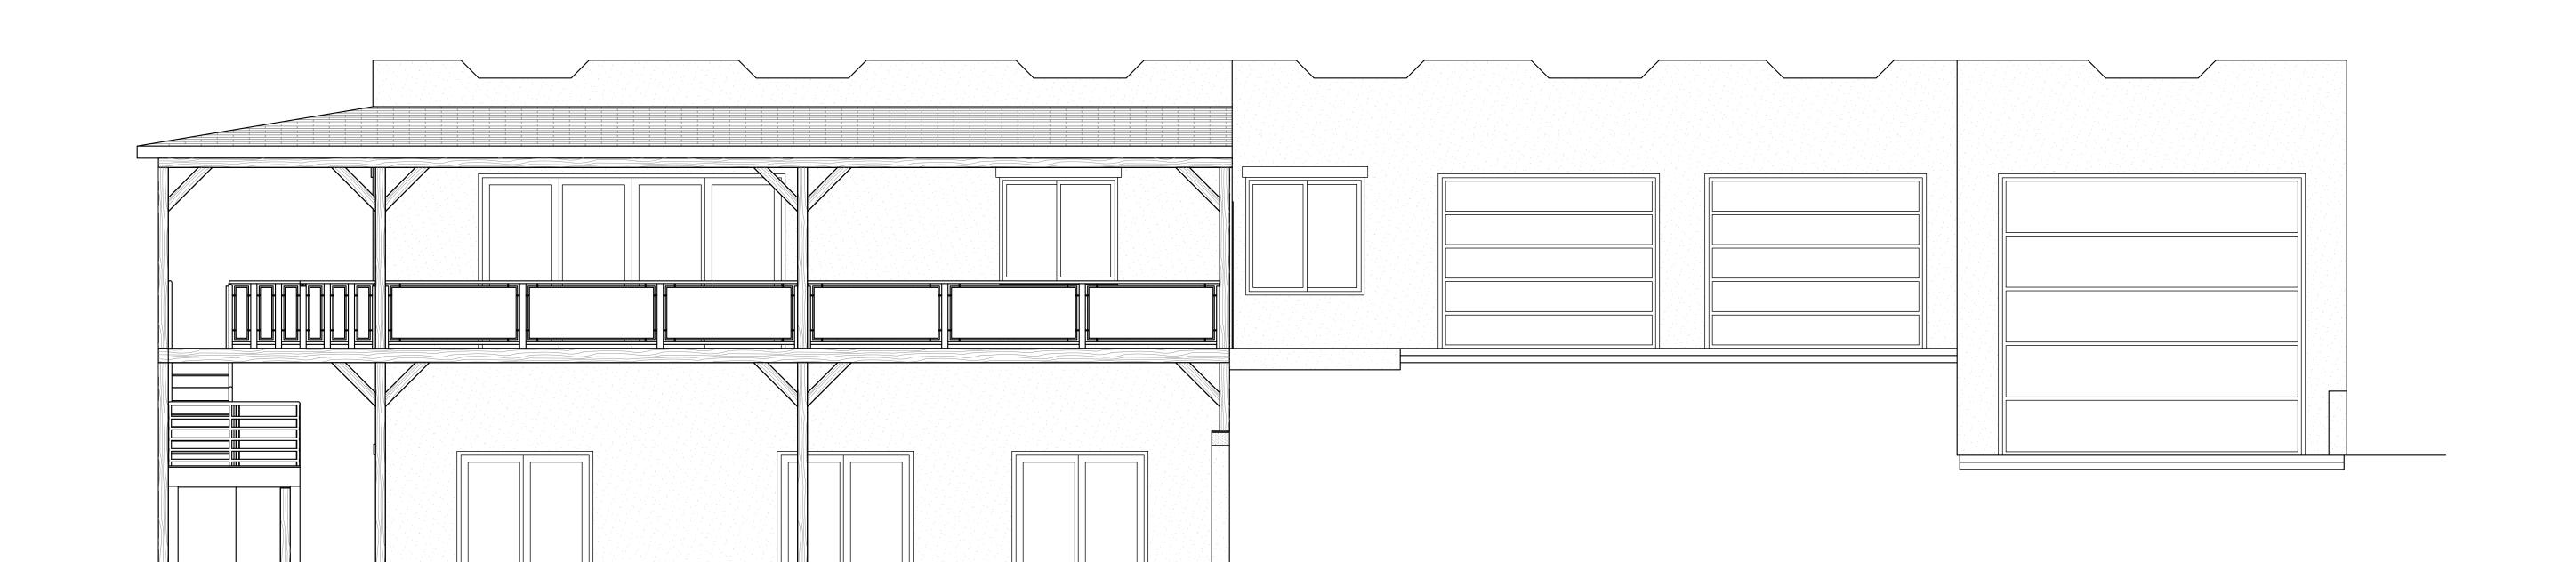

|                 | SHEET INDEX               |
|-----------------|---------------------------|
| SHEET<br>NUMBER | SHEET TITLE               |
| A001            | TITLE SHEET               |
| A100            | BASEMENT FLOOR PLAN       |
| A101            | MAIN FLOOR PLAN           |
| A102            | ROOF DRAINAGE PLAN        |
| A200            | ELEVATIONS                |
| A201            | ELEVATIONS                |
| A300            | CROSS SECTIONS            |
| S0.1            | STRUCTURAL SPECIFICATIONS |
| S1.0            | FOUNDATION PLAN           |
| S2.0            | SHEAR WALL PLAN           |
| S3.0            | FLOOR FRAMING PLAN        |
| S4.0            | ROOF FRAMING PLAN         |
| S5.0            | FOUNDATION DETAILS        |
| S5.1            | FOUNDATION DETAILS        |
| S6.0            | FRAMING DETAILS           |
| S6.1            | FRAMING DETAILS           |
|                 |                           |